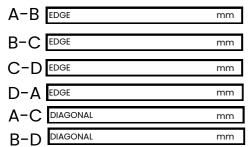

## Edge and Diagonal Measurements\*:

\*This will be fixing point to fixing point or sail edge dimensions depending on your answer 1, 2 or 3 on page 1