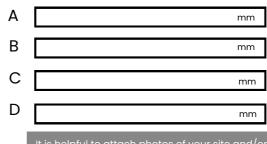

#### Fixing heights:

Enter the height of each fixing point from a level or datum line to help us determine the height difference.

It is helpful to attach photos of your site and/or architectural plans